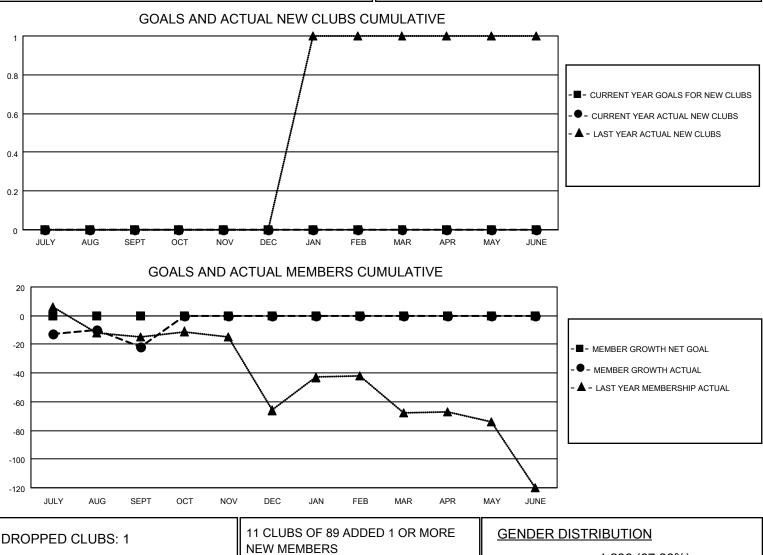

## LOCATION KENTUCKY

District 43 Y

Results as of: 9/30/2020

| Clubs                 |               |           |               | Members               |                        |                         |                                                    |  |  |
|-----------------------|---------------|-----------|---------------|-----------------------|------------------------|-------------------------|----------------------------------------------------|--|--|
| RESULTS FOR 2020-2021 |               |           |               | RESULTS FOR 2020-2021 |                        |                         |                                                    |  |  |
| QUARTER               | NEW CLUB GOAL | NEW CLUBS | DROPPED CLUBS | QUARTER               | BER GROWTH NET<br>GOAL | MEMBER GROWTH<br>ACTUAL | DROPPED<br>MEMBERS ACTUAL<br>(including transfers) |  |  |
| JULY/AUG/SEPT         | 0             | 0         | 1             | JULY/AUG/SEPT         | 0                      | 22                      | 43                                                 |  |  |
| OCT/NOV/DEC           | 0             | 0         | 0             | OCT/NOV/DEC           | 0                      | 0                       | 0                                                  |  |  |
| JAN/FEB/MAR           | 0             | 0         | 0             | JAN/FEB/MAR           | 0                      | 0                       | 0                                                  |  |  |
| APR/MAY/JUNE          | 0             | 0         | 0             | APR/MAY/JUNE          | 0                      | 0                       | 0                                                  |  |  |

| DROPPED CLUBS: 1 |    | NEW MENDEDO     | GENDER DISTRIBUTION                                                                            |                |     |
|------------------|----|-----------------|------------------------------------------------------------------------------------------------|----------------|-----|
|                  |    | NEW MEMBERS     | MALE                                                                                           | 1,286 (67.26%) |     |
| DROPPED MEMBERS  |    |                 | FEMALE                                                                                         | 626 (32.74%)   |     |
|                  |    |                 | <u> </u>                                                                                       |                |     |
| DECEASED         | 8  |                 | RE FOR CUMULATIVE TOTAL FAMILY UNIT MEMBERS   SHIP DATA FAMILY MEMBERS PAYING HALF   DUES DUES |                | 413 |
| CLUB CANCELLED   | 7  | MEMBERSHIP DATA |                                                                                                |                | 040 |
| OTHER            | 28 |                 |                                                                                                |                | 212 |
| TOTAL            | 43 |                 |                                                                                                |                |     |
|                  |    |                 |                                                                                                |                |     |